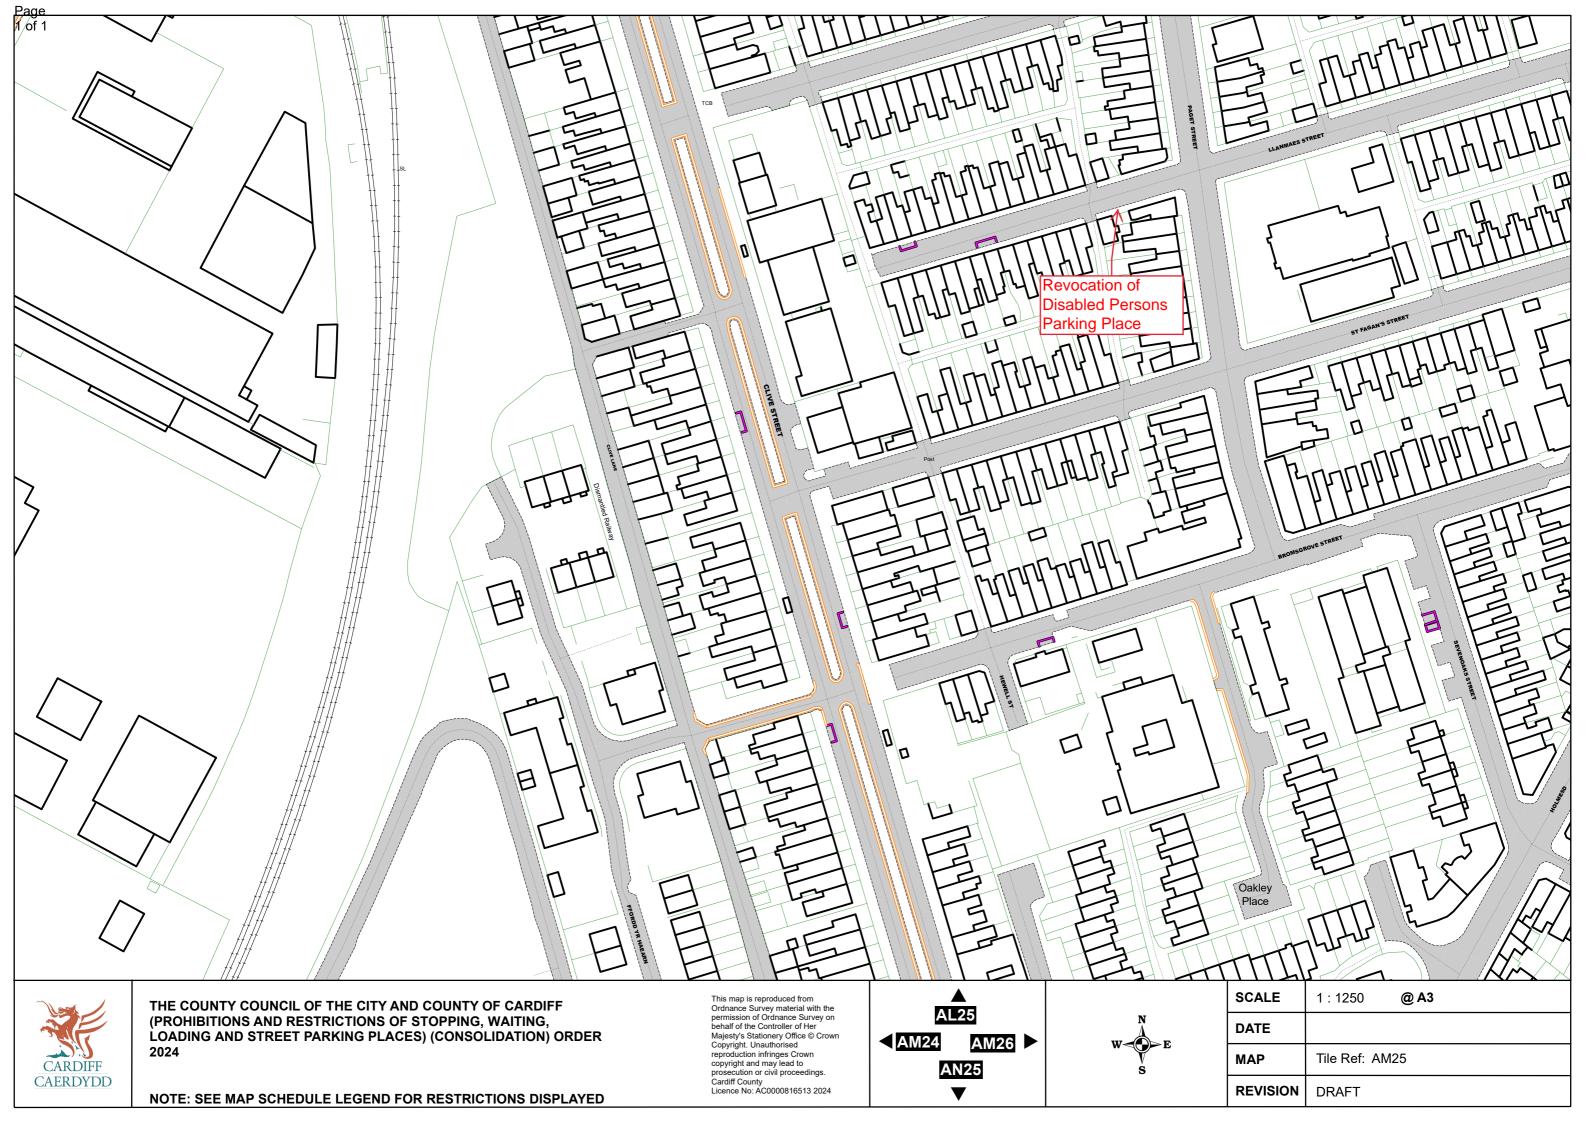

## THE COUNTY COUNCIL OF THE CITY AND COUNTY OF CARDIFF (PROHIBITIONS AND RESTRICTIONS OF STOPPING, WAITING, LOADING AND STREET PARKING PLACES) (CONSOLIDATION) ORDER 2024 (AMENDMENT NO.6) ORDER 2024

The County Council of the City and County of Cardiff in exercise of its powers under the Road Traffic Regulation Act 1984 (as amended) ("the 1984 Act"), Part IV of Schedule 9 of the 1984 Act, and of all other enabling powers and after consultation with the Chief Officer, South Wales Police, in accordance with Part III of Schedule 9 of the 1984 Act, proposes making an Order the general effect of which will be to remove the Disabled Persons' Parking Place in Llanmaes Street in the vicinity of 28 Llanmaes Street (as shown on Map Tile Reference AM25 annexed to the draft Order).